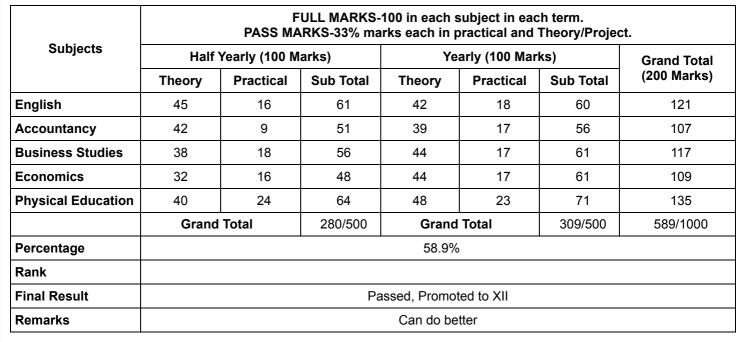

#### ACADEMIC SESSION: 2024-25 REPORT CARD FOR -- XI

| Admission No . | : 6724                      | Roll No.      | : 36             |
|----------------|-----------------------------|---------------|------------------|
| Student's Name | : Vaibhavi Vidyarthi        | Date of Birth | : 15-11-2008     |
| Father's Name  | : Kailash Chandra Vidyarthi | Mother's Name | : Maya Vidyarthi |
| Class/Section  | : XIA                       |               |                  |