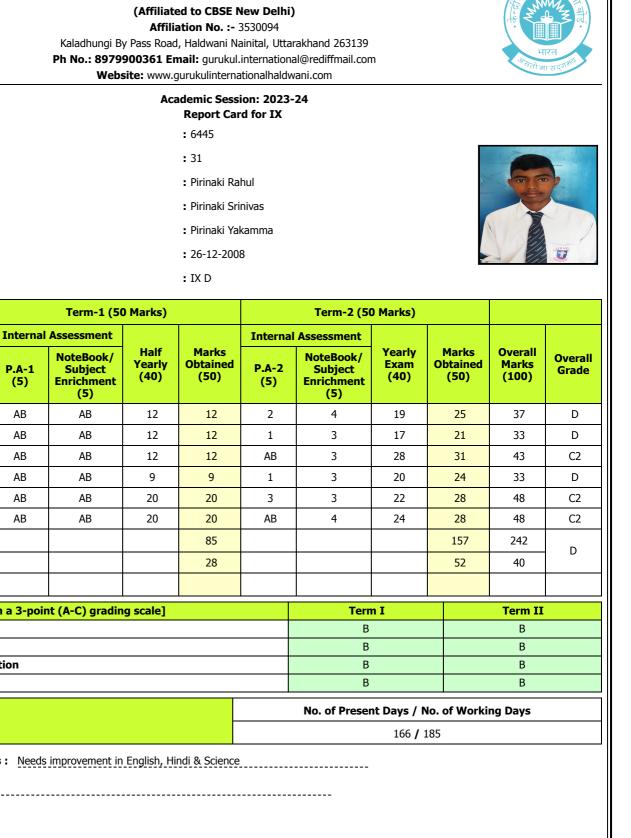

Admission No .

Student's Name

Father's Name

Mother's Name

Date of Birth

Class/Section

**Scholastic Areas** 

Roll No.

## **GURUKUL INTERNATIONAL SCHOOL**

Kaladhungi By Pass Road, Haldwani Nainital, Uttarakhand 263139 Ph No.: 8979900361 Email: gurukul.international@rediffmail.com

| Subject Name                                                                                                                                                                | P.A-1<br>(5) | NoteBook/<br>Subject<br>Enrichment<br>(5) | Half<br>Yearly<br>(40) | Marks<br>Obtained<br>(50) | P.A-2<br>(5) | NoteE<br>Sub<br>Enrich<br>(5 | ject<br>ment                              | Yearly<br>Exam<br>(40) | Marks<br>Obtained<br>(50) | Overall<br>Marks<br>(100) | Overall<br>Grade |  |  |
|-----------------------------------------------------------------------------------------------------------------------------------------------------------------------------|--------------|-------------------------------------------|------------------------|---------------------------|--------------|------------------------------|-------------------------------------------|------------------------|---------------------------|---------------------------|------------------|--|--|
| English                                                                                                                                                                     | AB           | AB                                        | 12                     | 12                        | 2            | 2                            | ł                                         | 19                     | 25                        | 37                        | D                |  |  |
| Hindi                                                                                                                                                                       | AB           | AB AB 12 12                               |                        | 1                         | 3            | 3 17                         |                                           | 21                     | 33                        | D                         |                  |  |  |
| Maths                                                                                                                                                                       | AB           | AB                                        | 12                     | 12                        | AB           | 3                            | 3                                         | 28                     | 31                        | 43                        | C2               |  |  |
| Science                                                                                                                                                                     | AB           | AB                                        | 9                      | 9                         | 1            |                              | 3                                         | 20                     | 24                        | 33                        | D                |  |  |
| Social Science                                                                                                                                                              | AB           | AB                                        | 20                     | 20                        | 3            | 11                           | 3                                         | 22                     | 28                        | 48                        | C2               |  |  |
| ІТ                                                                                                                                                                          | AB           | AB                                        | 20                     | 20                        | AB           | 2                            | ł                                         | 24                     | 28                        | 48                        | C2               |  |  |
| GRAND TOTAL                                                                                                                                                                 |              |                                           |                        | 85                        |              |                              |                                           |                        | 157                       | 242                       | D                |  |  |
| PERCENTAGE                                                                                                                                                                  |              |                                           |                        | 28                        |              |                              |                                           |                        | 52                        | 40                        |                  |  |  |
| POSITION                                                                                                                                                                    |              |                                           |                        |                           |              |                              |                                           |                        |                           |                           |                  |  |  |
| Co-Scholastic Areas : [on a 3-point (A-C) grading scale] Term I                                                                                                             |              |                                           |                        |                           |              |                              |                                           |                        |                           | Term II                   |                  |  |  |
| Work Education                                                                                                                                                              |              |                                           |                        |                           |              | В                            |                                           |                        |                           | В                         |                  |  |  |
| Art Education                                                                                                                                                               |              |                                           |                        |                           |              | В                            |                                           |                        |                           | В                         |                  |  |  |
| Health & Physical Education                                                                                                                                                 |              |                                           |                        |                           |              | В                            |                                           |                        |                           | В                         |                  |  |  |
| Discipline                                                                                                                                                                  |              | В                                         |                        |                           |              | В                            |                                           |                        |                           |                           |                  |  |  |
| Attendance                                                                                                                                                                  |              |                                           |                        |                           |              |                              | No. of Present Days / No. of Working Days |                        |                           |                           |                  |  |  |
|                                                                                                                                                                             | 166 / 185    |                                           |                        |                           |              |                              |                                           |                        |                           |                           |                  |  |  |
| Class Teacher's Remarks : Needs improvement in English, Hindi & Science Promoted to class : X                                                                               |              |                                           |                        |                           |              |                              |                                           |                        |                           |                           |                  |  |  |
| Date : 30-03-2024       Signature of Class Tead         Instructions         Grading scale for scholastic areas:- Grades are awarded on a 8- point grading scale as follows |              |                                           |                        |                           |              |                              |                                           |                        | Si                        | gnature of                | Principal        |  |  |
| Marks Range                                                                                                                                                                 | 91-1         | .00 81-90                                 | ) 71-                  | ·80 61-                   | 70           | 51-60                        | 41-5                                      | i0 33                  | -40                       | 32 and Be                 | low              |  |  |
| Grade                                                                                                                                                                       | A1           | A2                                        | В                      | 1 B.                      | 2            | C1                           | C2                                        |                        | D                         | E                         |                  |  |  |
| School will reopen on 03-04-2024                                                                                                                                            |              |                                           |                        |                           |              |                              |                                           |                        |                           |                           |                  |  |  |